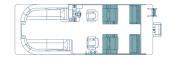

C4 | 4 Fishing Chairs

Specifically designed for the fishing crew with two fishing seats in the bow and another pair on the stern. There are a total of four rod holders in this layout, so you never miss a catch from any angle.

200 | 20' 220 | 22'