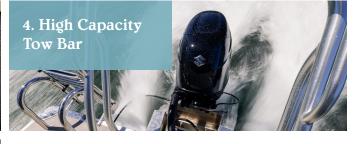

# Five Features of the Classic LX





















## **Classic LX Specifications**



|                                      | 200<br>STD   | 200<br>CPT   | 220<br>STD   | 220<br>CPT   | 220<br>CPT<br>DLX | 240<br>STD   | 240<br>CPT   | 240<br>CPT<br>DLX |
|--------------------------------------|--------------|--------------|--------------|--------------|-------------------|--------------|--------------|-------------------|
| Length (LOA)                         | 21'4"        | 21'4"        | 23'4"        | 23'4"        | 23'4"             | 25'4"        | 25'4"        | 25'4"             |
| Horsepower                           | 115 HP       | 150 HP       | 115 HP       | 150 HP       | 250 HP            | 115 HP       | 150 HP       | 250 HP            |
| Fuel Tank                            | 28 gal       | 48 gal