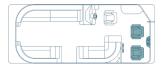

### Available Floor Plans

SF | Stern Fish

Lounge or fish? Do both with two fishing chairs and two rod holders on the stern, perfect for trolling with plenty of room for lounging on the bow.

200 | 20' 220 | 22'