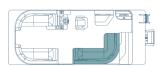

### L | L Shape Sunpad

Your crew gets to cruise and lay in the sun with the L-shaped sunpad right next to the captain's chair in this layout.

200 | 20' 220 | 22' 240 | 24'