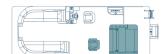

### L | L Shape Sunpad

Your crew gets to cruise and lay in the sun with the L-shaped sunpad right next to the captain's chair in this layout.

200 | 20' 220 | 22' 240 | 24'