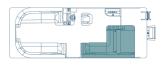

#### SLC | Portside Captain's Chair

Captains and co-captains take charge of this layout with an additional portside captain's chair and plenty of lounging space for your crew.

200 | 20' 220 | 22' 240 | 24'