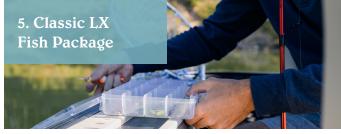

# Five Features of the Classic LX





















## **Classic LX Specifications**



|                                      | 200<br>STD   | 200<br>CPT   | 220<br>STD   | 220<br>CPT   | 220<br>CPT<br>DLX | 240<br>STD   | 240<br>CPT   | 240<br>CPT<br>DLX |
|--------------------------------------|--------------|--------------|--------------|--------------|-------------------|--------------|--------------|-------------------|
| Length (LOA)                         | 21'4"        | 21'4"        | 23'4"        | 23'4"        | 23'4"             | 25'4"        | 25'4"        | 25'4"             |
| Horsepower                           | 115 HP       | 150 HP       | 115 HP       | 150 HP       | 250 HP            | 115 HP       | 150 HP       | 250 HP            |
| Fuel Tank                            | 28 gal       | 48 gal