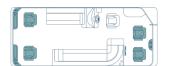

C4 | 4 Fishing Chairs

Specifically designed for the fishing crew with two fishing seats in the bow and another pair on the stern. There are a total of four rod holders in this layout, so you never miss a catch from any angle.

200 | 20' 220 | 22'