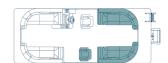

### Available Floor Plans

SF | Stern Fish

Lounge or fish? Do both with two fishing chairs and two rod holders on the stern, perfect for trolling with plenty of room for lounging on the bow.

200 | 20' 220 | 22'