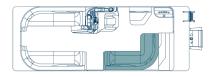

#### L | L Shape Sunpad

Your crew gets to cruise and lay in the sun with the L-shaped sunpad right next to the captain's chair in this layout.