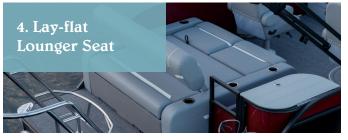

# Five Features of the Classic Platinum























## **Classic Platinum Specifications**



|                                      | 220 STD   | 220 CPT   | 220<br>CPT DLX | 240 STD   | 240 CPT   | 240<br>CPT DLX |
|--------------------------------------|-----------|-----------|----------------|-----------|-----------|----------------|
| Length (LOA)                         | 23'4"     | 23'4"     | 23'4"          | 25'4"     | 25'4"     | 25'4"          |
| Horsepower                           | 115 HP    | 150 HP    | 250 HP         | 115 HP    | 150 HP    | 250 HP         |
| Fuel Tank                            | 28 gal    | 48 gal    | 48 gal         | 28 gal    | 48 gal    | 48 gal         |
| Persons Capacity                     | 11        | 13        | 13             | 14        | 15        | 15             |
| Ma