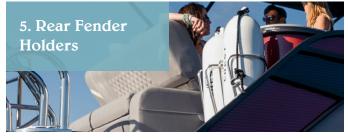

# Five Features of the Classic Platinum























## **Classic Platinum Specifications**



|                                      | 220 STD   | 220 CPT   | 220<br>CPT DLX | 240 STD   | 240 CPT   | 240<br>CPT DLX |
|--------------------------------------|-----------|-----------|----------------|-----------|-----------|----------------|
| Length (LOA)                         | 23'4"     | 23'4"     | 23'4"          | 25'4"     | 25'4"     | 25'4"          |
| Horsepower                           | 115 HP    | 150 HP    | 250 HP         | 115 HP    | 150 HP    | 250 HP         |
| Fuel Tank                            | 28 gal    | 48 gal    | 48 gal         | 28 gal    | 48 gal    | 48 gal         |
| Persons Capacity                     | 11        | 13        | 13             | 14        | 15        | 15             |
| Maxi