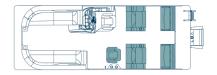

#### SLRC | Rear Chaise

The stern of this layout is equipped with two chaise lounge chairs and dual captain's chairs.