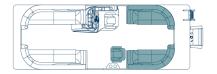

#### SLC | Portside Captain's Chair

Captains and co-captains take charge of this layout with an additional portside captain's chair and plenty of lounging space for your crew.

220 | 22' 240 | 24'