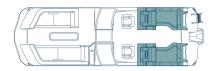

### SLS | Swing Back Mini L\*

Choose which view you get with the swing back lounge chair located on the stern of this layout.

270 | 27'