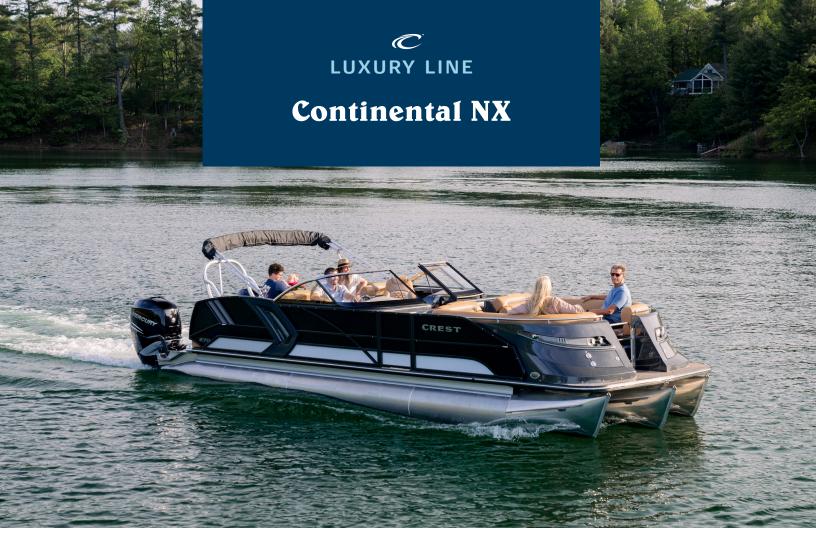

# **Continental NX Specifications**

|                                      | 270 CP3<br>(300 HP) | 270 CP3<br>(400 HP) | 270 TWIN  |
|--------------------------------------|---------------------|---------------------|-----------|
| Length (LOA)                         | 27'4"               | 27'4"               | 28'2"     |
| Horsepower                           | 300 HP              | 400 HP              | 800 HP    |
| Fuel Tank                            | 52 gal              | 85 gal              | 120 gal   |
| Persons Capacity                     | 18                  | 15                  | 14        |
| Maximum Persons Weight               | 2,495 lbs           | 2,165 lbs           | 1,175 lbs |
| Maximum Persons, Motor & Gear Weight | 3,235 lbs           | 3,190 lbs           | 3,305 lbs |
| Boat Weight                          | 4,469 lbs           | 4,637 lbs           | 4,944 lbs |