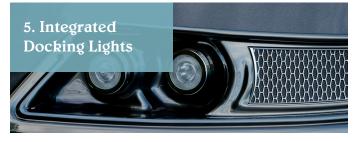

# Five Features of the Continental NX





















# **Continental NX Specifications**



|                                      | 270 CP3<br>(300 HP) | 270 CP3<br>(400 HP) | 270 TWIN  |
|--------------------------------------|---------------------|---------------------|-----------|
| Length (LOA)                         | 27'4"               | 27'4"               | 28'2"     |
| Horsepower                           | 300 HP              | 400 HP              | 800 HP    |
| Fuel Tank                            | 52 gal              | 85 gal              | 120 gal   |
| Persons Capacity                     | 18                  | 15                  | 14        |
| Maximum Persons Weight               | 2,495 lbs           | 2,165 lbs           | 1,175 lbs |
| Maximum Persons, Motor & Gear Weight | 3,235 lbs           | 3,190 l