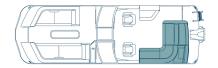

#### SLRC | Rear Chaise\*

The stern of this layout is equipped with two chaise lounge chairs and dual captain's chairs.

270 | 27'