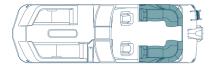

### SLC | Portside Captain's Chair\*

Captains and co-captains take charge of this layout with an additional portside captain's chair and plenty of lounging space for your crew.

270 | 27'