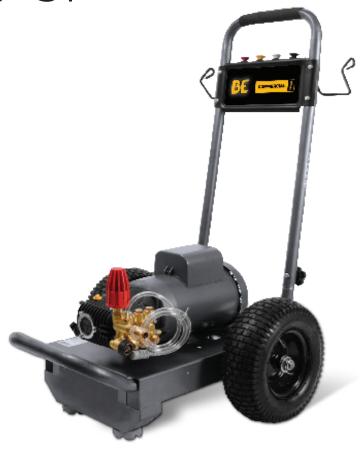

# **7.5HP** 2700 PSI

### **Specifications**

Part Number: **B2775E3CHE** 

Electric Motor: 7.5HP, 575V (3 PHASE)

AMPS: **8.0** 

Pump: Comet FWS23530E

PSI: 2700
GPM: 3.5
Cord/Plug Switch: No
Unloader: External

#### **Features**

Powder Coated Steel Frame
 12" Flat Free Tires
 85.600.125
 85.660.050BF

• Pump Oil 30W Non Detergent **85.490.000** 

• Low Pressure Chemical Injector

• 5/8" Shaft (3HP), 11/8" Shaft (5, 7.5, 10HP)