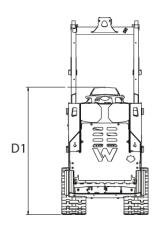

#### **Dimensions**

| A1 | Overall length with bucket            | 2,741 mm |
|----|---------------------------------------|----------|
| B1 | Overall length without bucket         | 2,152 mm |
| D1 | Overall height                        | 1,477 mm |
| F1 | Hinge pin height                      | 2,175 mm |
| G1 | Dump height max.                      | 1,594 mm |
| K1 | Bucket rollback at ground level       | 25 °     |
| I1 | Bucket rollback at max. stroke height | 92 °     |
| H1 | Dump angle                            | 42 °     |
| L1 | Ground clearance                      | 198 mm   |
| M1 | Angle of departure                    | 25.6 °   |