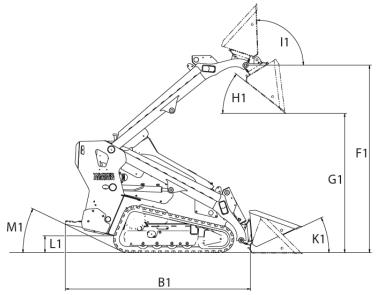

#### **Dimensions**

| A1 | Overall length with bucket            | 2,741 mm |
|----|---------------------------------------|----------|
| B1 | Overall length without bucket         | 2,152 mm |
| D1 | Overall height                        | 1,477 mm |
| F1 | Hinge pin height                      | 2,175 mm |
| G1 | Dump height max.                      | 1,594 mm |
| K1 | Bucket rollback at ground level       | 25 °     |
| I1 | Bucket rollback at max. stroke height | 92 °     |
| H1 | Dump angle                            | 42 °     |
| L1 | Ground clearance                      | 198 mm   |
| M1 | Angle of departure                    | 25.6 °   |