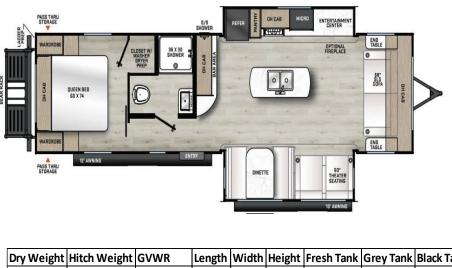

## CATALINA LEGACY EDITION 🐼

| Dry Weight | Hitch Weight | GVWR        | Length | Width | Height | Fresh Tank | Grey Tank | Black Tank |
|------------|--------------|-------------|--------|-------|--------|------------|-----------|------------|
| 8,063 lbs. | 1,024 lbs.   | 11,224 lbs. | 36' 0" | 96"   | 11'1"  | 44 gal.    | 34 gal.   | 30 gal.    |

## <u>283FEDS</u> Floorplan Guide

## Key Floorplan Features:

- Opposing Slide Floorplan; Opening Kitchen and Living Area
- Direct View Entertainment with Standard Theater Seating
- ✓ Kitchen Island Expanding Countertop Space with Sink and Extra Cabinet Storage
- ✓ Kitchen Bar Providing Extensive Countertop Space with Overhead Cabinet Storage
- ✓ Large Master Bedroom Includes Extra Closet With Washer/Dryer Prep
- ✓ Walk Around Queen Bed; Full Length Nightstands with USB and Outlets
- Numerous Windows Offering Ample Natural Light and Views
- ✓ 22 Total Ft. of Awning Coverage
- ✓ Spacious Bathroom with Walk-in Shower
- ✓ Large Rear Pass-Through Storage with 200 lb. Flip Down Cargo Rack