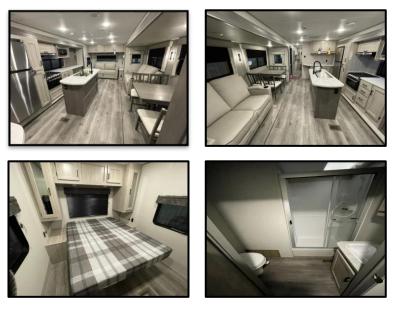

## Key Floorplan Features:

- Opposing Slide Floorplan; Opening Kitchen and Living Area
- Direct View Entertainment with Standard Theater Seating
- ✓ Kitchen Island Expanding Countertop Space with Sink and Extra Cabinet Storage
- ✓ Kitchen Bar Providing Extensive Countertop Space with Overhead Cabinet Storage
- ✓ Large Master Bedroom Includes Extra Closet With Washer/Dryer Prep
- ✓ Walk Around Queen Bed; Full Length Nightstands with USB and Outlets
- Numerous Windows Offering Ample Natural Light and Views
- ✓ 22 Total Ft. of Awning Coverage
- ✓ Spacious Bathroom with Walk-in Shower
- ✓ Large Rear Pass-Through Storage with 200 lb. Flip Down Cargo Rack