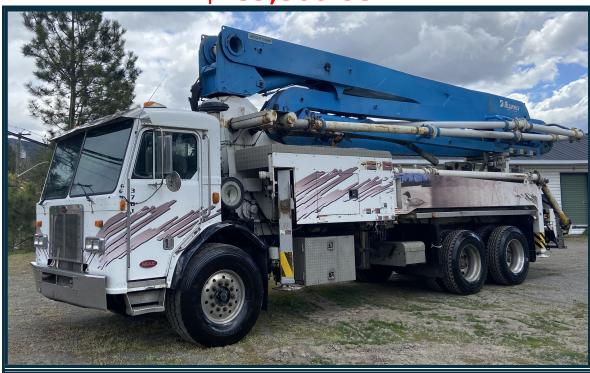

## **2007 Alliance 37m**

2007 Peterbilt 320

\$139,500 USD

| Truck Information |                           | Pump Information      |                        |
|-------------------|---------------------------|-----------------------|------------------------|
| Truck Hours:      | 20,159hrs                 | Pump Year:            | 2007                   |
| Truck Mileage:    | 337,092kms / 209,459miles | Pump Make:            | Alliance               |
| Truck Year:       | 2007                      | Pump Model:           | 37M R Fold (4 Section) |
| Truck Make:       | Peterbilt 320             | Pump Hours            | 3,475                  |
| CVI:              | Valid                     | Boom Structural Cert. | Valid                  |