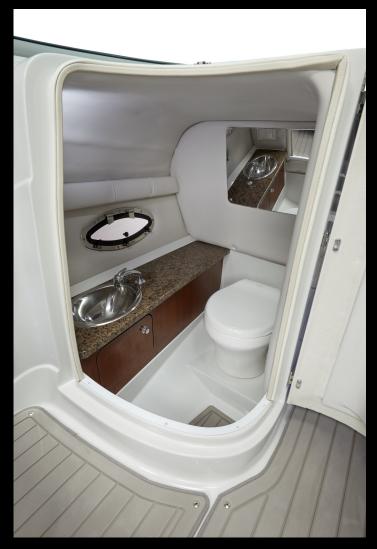

<u>GPS - SURF 7" TWIN</u> TOUCHSCREENS

**HEAD - PORTA POTTI** 

HEAD - VANITY W/SINK, SOLID SURFACE TOP, HANDHELD SHOWER, OPENING PORTLIGHT & MIRROR HEAD DOOR INSERT W/STORAGE NETTING

**INTERIOR - PLATINUM** 