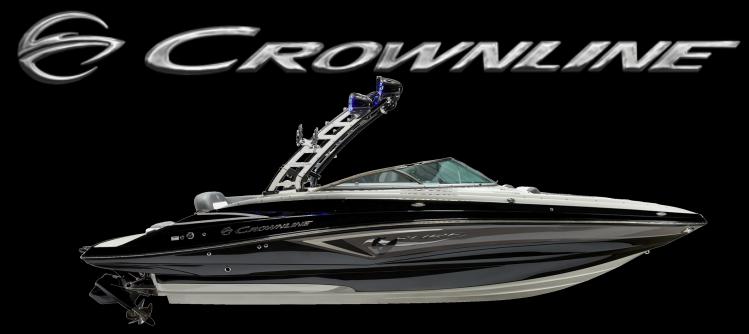

LOA: 25' 3" BEAM: 102" MAX DRY WEIGHT: 5700 LBS DEADRISE: 19°

**FUEL: 53 GAL MAX HP: 430** 

## BASE PRICE W/STD. ENGINE: <u>\$159,995</u> VALUE ADDING STANDARD FEATURES <u>ADDS</u> \$19,995 RETAIL VALUE!

STANDARD POWERTRAIN -CUSTOM SURF PKG., FORWARD DRIVE (300 HP)

**100% COMPOSITE TRANSOM** 

BALLAST SYSTEM W/3 QUICK DISCONNECT BAGS TOTALING 1500 LBS.

BATTERIES (UPGRADED AGM)
INSTALLED

**BATTERY CHARGER** 

BATTERY MANAGEMENT PANEL W/VSR CHARGING SYSTEM

CANVAS - ONE PIECE MOORING COVER W/HANGTYTE, COLOR COORDINATED

CELL PHONE HOLDER W/ WIRELESS CHARGING & USB-C PORT

CLEATS - 6" STAINLESS STEEL PULL SEATING - FLIP-UP BUCKET SEATS UP EMBOSSED (6 TOTAL) W/FINGERTIP SLIDE/SWIVEL

DASH - BLACK W/BLACK STITCHED BROW & S/STEEL SWITCHES & BILLET

GELCOAT - SURF W/HULL SIDE ACCENT & SUR