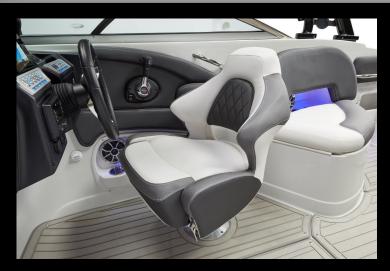

CLEATS - 6" STAINLESS STEEL PULL SEATING - FLIP-UP BUCKET SEATS UP EMBOSSED (6 TOTAL) W/FINGERTIP SLIDE/SWIVEL

DASH - BLACK W/BLACK STITCHED BROW & S/STEEL SWITCHES & BILLET

GELCOAT - SURF W/HULL SIDE ACCENT & SURF LOGO GRAPHIC

SEATING - AFT ELECTRIC SUN LOUNGE W/DUAL ACTUATORS

SEATING - ARM RESTS, BOW FLIP DOWN

SEATING - FLIP-UP BUCKET SEATS W/FINGERTIP SLIDE/SWIVEL CONTROL AND GEN 2 LOGO ACCENT

**SEATING - J-WRAP COCKPIT** 

SHOWER - HAND HELD COLD FRESHWATER AT STERN