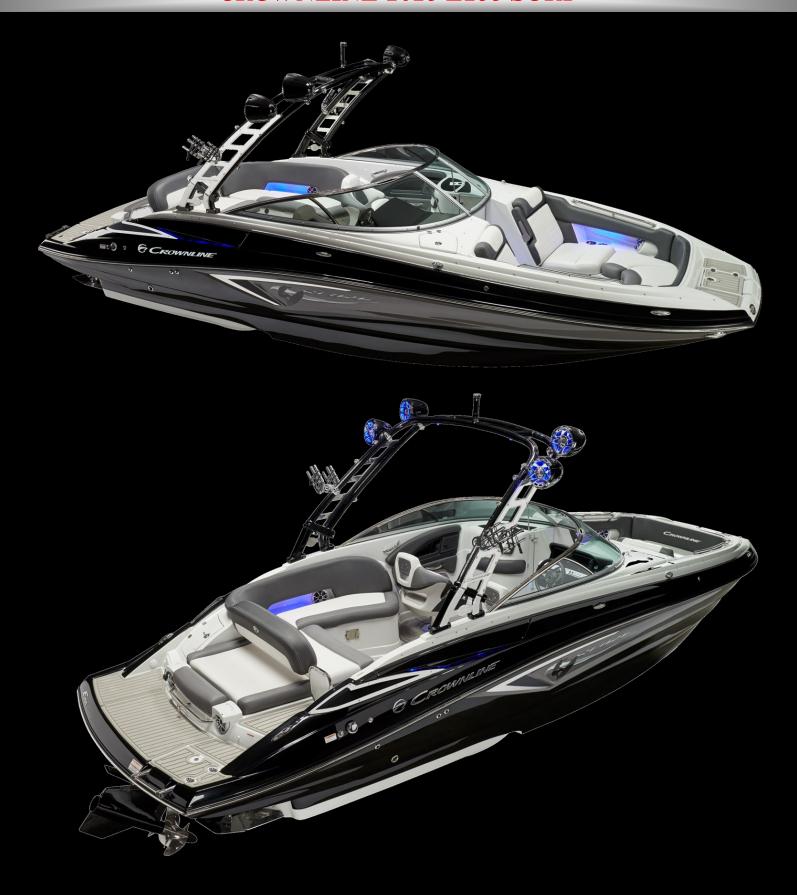

OTAL)

STEERING WHEEL - BLACK DIAMOND

STEREO - SOCIAL SWIM
PLATFORM DESIGN W/2 WET
SOUNDS TRANSOM SPEAKERS

STEREO - WET SOUNDS
PERFORMANCE AMP SYSTEM,
TOWER W/LED LIGHTS IN 2 PAIR
COLOR COORDINATED SPEAKRS &
LCD TRNSOM REMOTE

STEREO - WET SOUNDS PREMIUM

STORAGE AREAS W/IMPACT RESISTANT, NON-MARRING COATING

**TABLE - PORTABLE SIDE MOUNT** 

TRAILER - HERITAGE TANDEM
AXLE FWD DRIVE COLOR
COORDINATED W/LED LIGHTS,
BLACK ALUMINUM WHEELS,
BRAKES, TREAD BRITE FENDER
INLAYS, FULTON JACK & WINCH

TRIM TABS - WAKE WORX SUPER SURF'R 17" CUSTOM DESIGN

WAKEBOARD - TYPHOON SWIVEL RACK - 2 FOR TOWER

WAKEBOARD TOWER - DELUXE
ALUMINUM TUBE W/ETCHED
BILLET SIDE - BLACK W/SUN TOP

WINDSHIELD - S/STEEL HEADER AND LOCK

E255 SURF



## CROWNLINE 2025 E255 SURF













## CROWNLINE 2025 E255 SURF