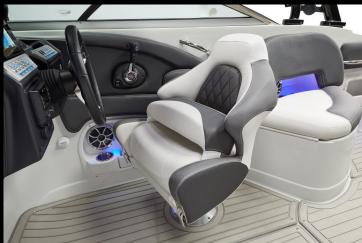

CLEATS - 6" STAINLESS STEEL PULL SEATING - FLIP-UP BUCKET SEATS UP EMBOSSED (6 TOTAL) W/FINGERTIP SLIDE/SWIVEL

DASH - BLACK W/BLACK STITCHED BROW & S/STEEL SWITCHES & BILLET

GELCOAT - SURF W/HULL SIDE ACCENT & SURF LOGO GRAPHIC

SEATING - AFT ELECTRIC SUN LOUNGE W/DUAL ACTUATORS

SEATING - ARM RESTS, BOW FLIP DOWN

SEATING - FLIP-UP BUCKET SEATS W/FINGERTIP SLIDE/SWIVEL CONTROL AND GEN 2 LOGO ACCENT

**SEATING - J-WRAP COCKPIT** 

SHOWER - HAND HELD COLD FRESHWATER AT STERN