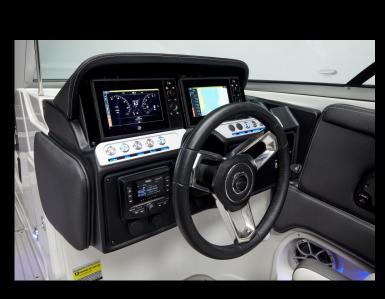

<u>GPS - SURF 7" TWIN</u> TOUCHSCREENS

**HEAD - PORTA POTTI** 

HEAD - VANITY W/SINK, SOLID SURFACE TOP, HANDHELD SHOWER, OPENING PORTLIGHT & MIRROR HEAD DOOR INSERT W/STORAGE NETTING

**INTERIOR - PLATINUM** 

CLEATS - 6" STAINLESS STEEL PULL SEATING - FLIP-UP BUCKET SEATS UP EMBOSSED (6 TOTAL) W/FINGERTIP SLIDE/SWIVEL

DASH - BLACK W/BLACK STITCHED BROW & S/STEEL SWITCHES & BILLET

GELCOAT - SURF W/HULL SIDE ACCENT & SURF LOGO GRAPHIC