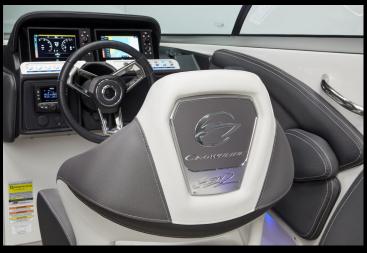

CLEATS - 6" STAINLESS STEEL PULL SEATING - FLIP-UP BUCKET SEATS UP EMBOSSED (6 TOTAL) W/FINGERTIP SLIDE/SWIVEL

DASH - BLACK W/BLACK STITCHED BROW & S/STEEL SWITCHES & BILLET

GELCOAT - SURF W/HULL SIDE ACCENT & SURF LOGO GRAPHIC

SKI TOW RAIL - S/STEEL W/EYE

SPEAKERS - WET SOUNDS (8 TOTAL)

STEERING WHEEL - BLACK DIAMOND

STEREO - SOCIAL SWIM
PLATFORM DESIGN W/2 WET
SOUNDS TRANSOM SPEAKERS

STEREO - WET SOUNDS
PERFORMANCE AMP SYSTEM,
TOWER W/LED LIGHTS IN 2 PAIR
COLOR COORDINATED SPEAKRS &
LCD TRNSOM REMOTE