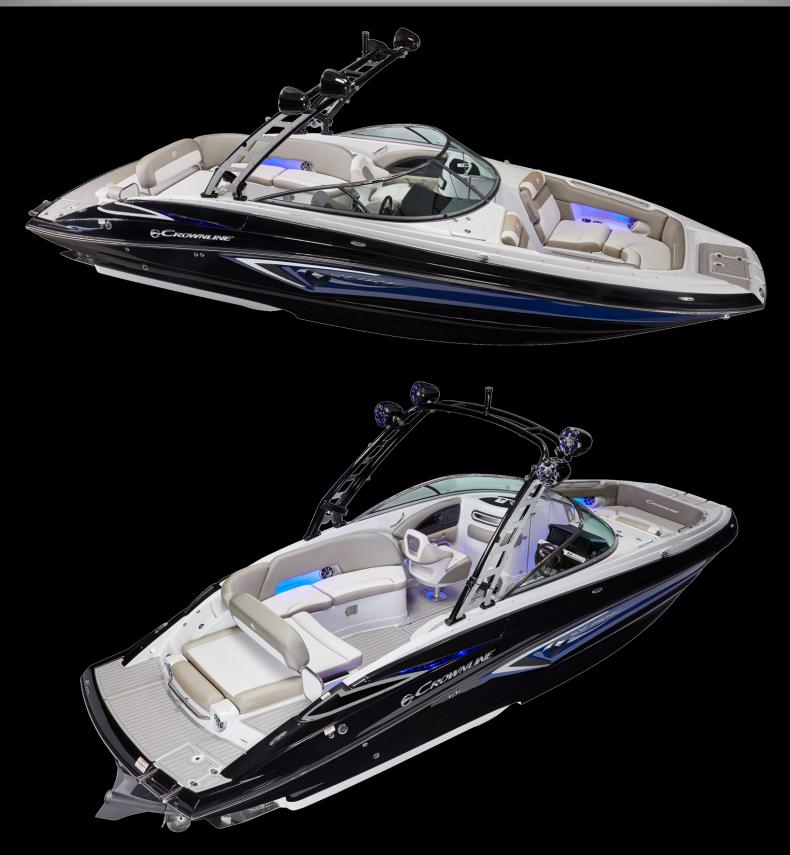

SOUNDS (8 TOTAL)

STEERING WHEEL - BLACK DIAMOND

STEREO - SOCIAL SWIM PLATFORM DESIGN W/2 WET SOUNDS TRANSOM SPEAKERS

STEREO - WET SOUNDS PERFORMANCE AMP SYSTEM W/ LED LIGHTS IN 2 PAIR COLOR COORDINATED SPEAKERS & LCD TRANSOM REMOTE

**STEREO - WET SOUNDS PREMIUM** 

STORAGE AREAS W/IMPACT RESISTANT, NON-MARRING COATING

**TABLE - PORTABLE SIDE MOUNT** 

TRAILER - HERITAGE TANDEM AXLE FWD DRIVE COLOR MATCHED W/ LED LIGHTS, BLACK ALUMINUM WHEELS, BRAKES, TREAD BRITE FENDER INLAYS, FULTON JACK & WINCH

TRIM TABS - WAKE WORX SUPER SURF'R 17" CUSTOM DESIGN

WAKEBOARD - STATIONARY RACK - 2 FOR ARCH

WAKEBOARD TOWER - DELUXE ALUMINUM TUBE W/ETCHED BILLET SIDE, BLACK W/SUN TOP

WINDSHIELD - S/STEEL HEADER AND LOCK



## **CROWNLINE 2025 E275 SURF**













## **CROWNLINE 2025 E275 SURF**