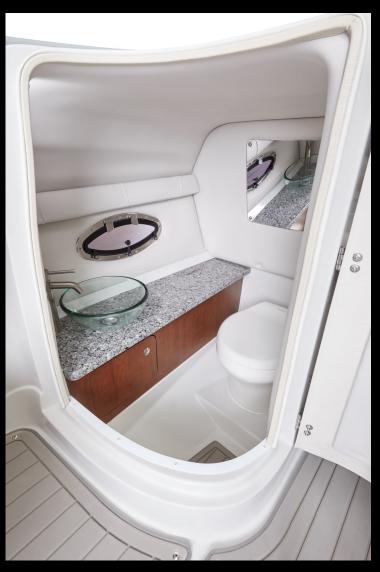

HEAD - ELECTRIC FLUSH W/ HOLDING TANK

HEAD DOOR INSERT W/STORAGE NETTING

HEAD - VANITY W/SINK, SOLID SURFACE TOP, HANDHELD SHOWER, OPENING PORTLIGHT & MIRROR

**INTERIOR - PLATINUM** 

LIGHTING - DOCKING LIGHTS, S/STEEL