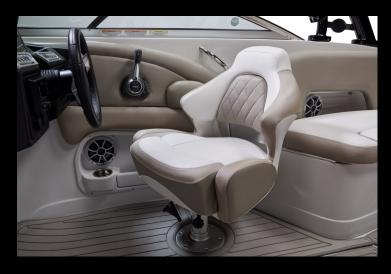

SEATING - ARM RESTS - BOW FLIP DOWN

SEATING - FLIP-UP BUCKET SEATS W/FINGERTIP SLIDE/SWIVEL CONTROL AND GEN 2 LOGO ACCENT

**SEATING - J-WRAP COCKPIT** 

SHOWER - HAND HELD COLD FRESHWATER AT STERN

SKI TOW RAIL - S/STEEL W/EYE