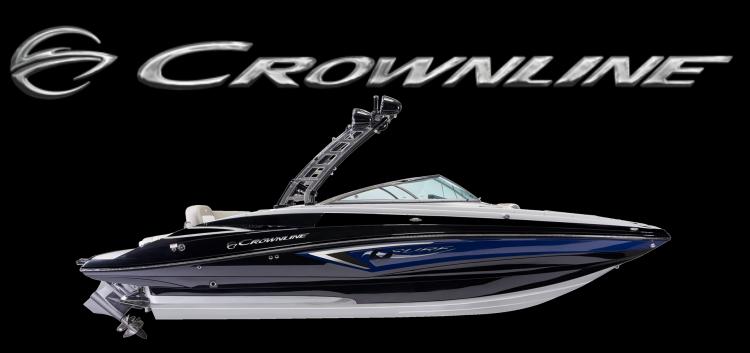

LOA: 26' 10" BEAM: 102" MAX DRY WEIGHT: 6050 LBS DEADRISE: 19° FUEL: 53 GAL MAX HP: 430

## BASE PRICE W/STD. ENGINE: <u>\$179,995</u> VALUE ADDING STANDARD FEATURES <u>ADD \$21,995 RETAIL VALUE!</u>

STANDARD POWERTRAIN -CUSTOM SURF PKG., FORWARD DRIVE (350 HP)

**100% COMPOSITE TRANSOM** 

BALLAST SYSTEM W/3 QUICK DISCONNECT BAGS TOTALING 1500 LBS.

BATTERIES (UPGRADED AGM) INSTALLED

**BATTERY CHARGER** 

BATTERY MANAGEMENT PANEL W/VSR CHARGING SYSTEM

CANVAS - ONE PIECE MOORING COVER W/HANGTYTE, COLOR COORDINATED

CELL PHONE HOLDER W/WIRELESS CHARGING & USB-C PORT

CLEATS - 6" STAINLESS STEEL PULL UP EMBOSSED (6 TOTAL)

DASH - BLACK W/BLACK STITCHED BROW & S/STEEL SWITCHES & BILLET

GELCOAT - SURF W/HULL SIDE ACCENT & SURF LOGO GRAPHIC

<u>GPS - SURF 7" TWIN</u> TOUCHSCREENS

HEAD -