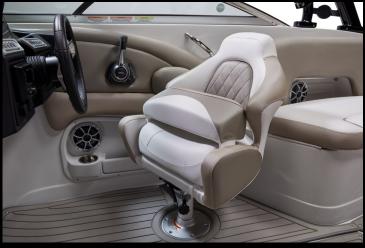

SEATING - ARM RESTS - BOW FLIP DOWN

SEATING - FLIP-UP BUCKET SEATS W/FINGERTIP SLIDE/SWIVEL CONTROL AND GEN 2 LOGO ACCENT

**SEATING - J-WRAP COCKPIT** 

SHOWER - HAND HELD COLD FRESHWATER AT STERN

SKI TOW RAIL - S/STEEL W/EYE